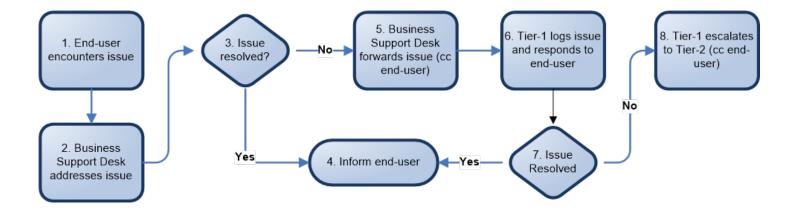

resolve code defects.
- Development and customization to make changes in the Dynamics 365 and AX applications to meet the customer requirements.

- Power Platform support and consulting.
- Periodic servicing of Microsoft Dynamics 365
   Finance and Operations applications in the cloud as an additional service with extra cost.
- Third-party add-on support.
- Assist in year-end closing operations.
- Canvas Apps development to meet the customer requirements.

- 24/7 cloud-based support center access through JIRA dedicated and secure customer service portal.
- Off hours Microsoft
   Dynamics 365 and
   Microsoft Dynamics AX
   intances servicing.

- Weekly timesheets, monthly reports and quarterly calls with the service delivery manager.
- Clearly defined support process governed by the SLA.





## Impulz Technologies

https://impulztech.com/

400 W LAKE STREET, STE 300 ROSELLE, IL 60172 PHONE: +1-630-540-6302